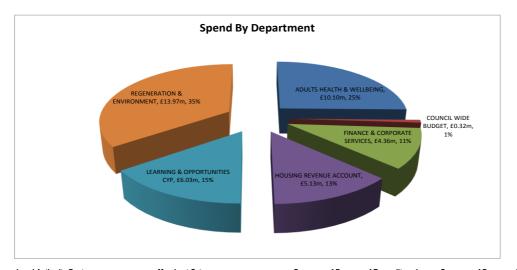

| Date       | Transaction Number Directorate     | Local Authority Dept. | Merchant Category             | Summary of Purpose of Expenditure 1 | Summary of Purpose of Expenditure 2 | Beneficiary                       | Total    |
|------------|------------------------------------|-----------------------|-------------------------------|-------------------------------------|-------------------------------------|-----------------------------------|----------|
| 01/07/2016 | 1447033 REGENERATION & ENVIRONMENT | COMMERCIAL SERVICES   | CATERING                      | HUNGERHILL SCHOOL KITCHEN           | FOOD & DRINK GENERAL                | YORKSHIRE PURCHASING ORGANISATION | 496.13   |
| 01/07/2016 | 1447033 REGENERATION & ENVIRONMENT | COMMERCIAL SERVICES   | CATERING